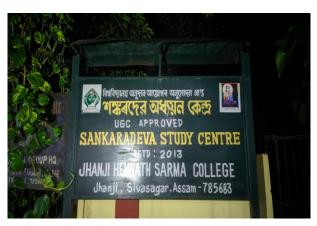

(इसबाध मर्सा सहारिवप्रालय

## JHANJI HEMNATH SARMA COLLEGE



Estd: 1964, JHANII-JAMUGURI, SIVASAGAR, 785683(ASSAM)

#### ICT INFRASTRUCTURE













## जॉजी (इसबाध मर्सा सहार्विपालय

## JHANJI HEMNATH SARMA COLLEGE



ESTD: 1964, JHANII-JAMUGURI, SIVASAGAR, 785683(ASSAM)

#### **AUDITORIUM**



#### **OPEN STAGE**





Jhanji Hemnath Sarma College





## जोंजी (इसबाध मर्सा सहारिवप्रालय

## JHANJI HEMNATH SARMA COLLEGE



ESTD: 1964, JHANJI-JAMUGURI, SIVASAGAR, 785683(ASSAM)

#### **PLAYGROUND**



#### PROVISION FOR PUBLICATION

Web link: https://jhanjihnscollege.edu.in/magazine.php













# जॉजी (इसबाध मर्सा सहार्विप्रालय

## JHANJI HEMNATH SARMA COLLEGE



Estd: 1964, JHANII-JAMUGURI, SIVASAGAR, 785683(ASSAM)

#### STUDY CENTRE

#### 1. UGC approved Shankardev Study Centre:





#### 2)UGC approved Gandhi Study Centre: