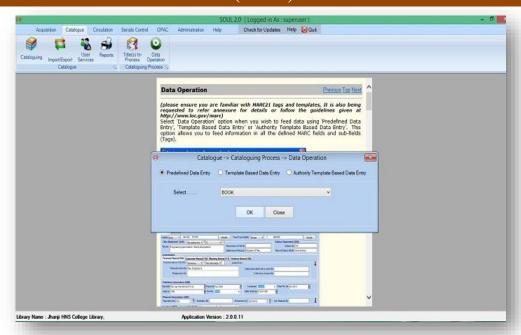

# 1. Library is automated using Integrated Library Management System (ILMS)

#### Screenshot of Soul 2.0 ILMS from the library

Screenshot of SOUL 2.0 OPAC from the library