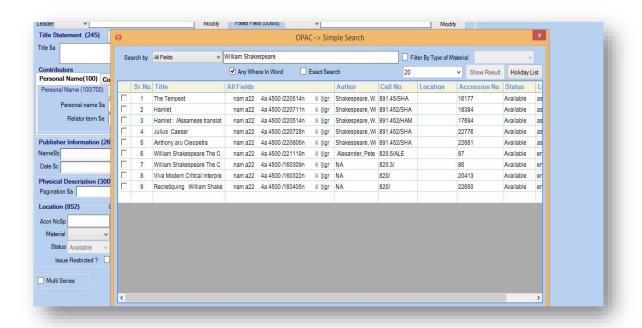

# 1. Library is automated using Integrated Library Management System (ILMS)

#### Screenshot of Soul 2.0 ILMS from the library

Screenshot of SOUL 2.0 OPAC from the library