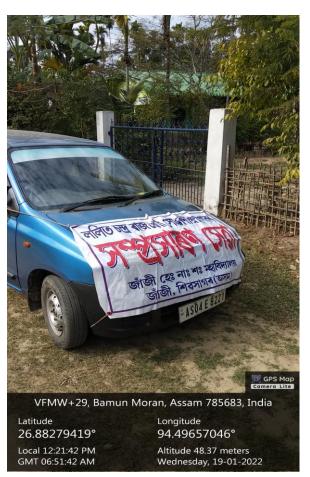

mmunity in which it is situated. Jhanji Hemnath Sarma College definitely coordinate with the community in all aspects. Through the mobile library programme the college try to develop reading habits by visiting local people. But all people cannot be covered because of time constraint.





## जोंजी (श्रमाध मर्मा मश्रीप्रामग्र

#### JHANJI HEMNATH SARMA COLLEGE



ESTD: 1964, JHANJI-JAMUGURI, SIVASAGAR, 785683(ASSAM)

#### PHOTOGRAPHS OF MOBILE LIBRARY









## जाँजी (इसनाथ मर्सा सहारिवप्रालय

#### JHANJI HEMNATH SARMA COLLEGE



ESTD: 1964, JHANJI-JAMUGURI, SIVASAGAR, 785683(ASSAM)

#### PHOTOGRAPHS OF MOBILE LIBRARY









## जॉजी (इसबाध मर्सा संशायिपानिय

#### JHANJI HEMNATH SARMA COLLEGE



ESTD: 1964, JHANJI-JAMUGURI, SIVASAGAR, 785683(ASSAM)

#### PHOTOGRAPHS OF MOBILE LIBRARY











# जॉजी (इसबाध मर्सा संशिविप्रालय

### JHANJI HEMNATH SARMA COLLEGE



ESTD: 1964, JHANII-JAMUGURI, SIVASAGAR, 785683(ASSAM)

| Name — Sareba N              | Name - Sacha Nanda George? |         |          | 4                   |            |                       |  |  |  |
|------------------------------|----------------------------|---------|----------|---------------------|------------|-----------------------|--|--|--|
| - No.                        | Author                     | AC NO   | TOSHE!   | Signatures & Borrow | ers Sele 5 | Ramivers<br>Signature |  |  |  |
| ino Title                    | A -1-                      |         |          | -Souther South      | FREE       | Signature             |  |  |  |
| Steen rodono V               | - var arms air stery       | 1