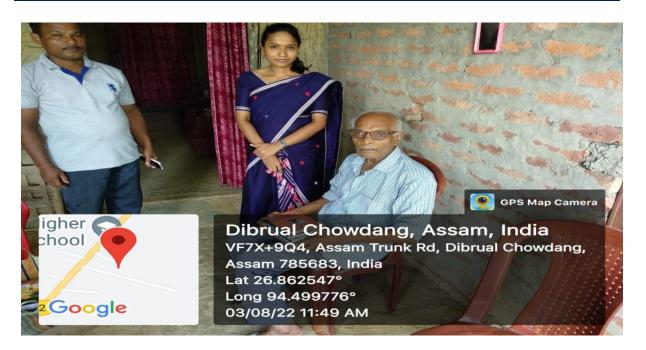

ucational institutions are also defined as a subsystem of larger system of the society. An institution has to functionally coordinate with its immediate environment, the community in which it is situated. Jhanji Hemnath Sarma College definitely coordinate with the community in all aspects. Through the mobile library programme the college try to develop reading habits by visiting local people. But all people cannot be covered because of time constraint.





## जोंजी (श्रमाध मर्मा मश्रीप्रामग्र

#### JHANJI HEMNATH SARMA COLLEGE



ESTD: 1964, JHANJI-JAMUGURI, SIVASAGAR, 785683(ASSAM)

#### PHOTOGRAPHS OF MOBILE LIBRARY









## जाँजी (इसनाथ मर्सा सहारिवप्रालय

#### JHANJI HEMNATH SARMA COLLEGE



ESTD: 1964, JHANJI-JAMUGURI, SIVASAGAR, 785683(ASSAM)

#### PHOTOGRAPHS OF MOBILE LIBRARY









## जॉजी (इसबाध मर्सा संशायिपानिय

#### JHANJI HEMNATH SARMA COLLEGE



ESTD: 1964, JHANJI-JAMUGURI, SIVASAGAR, 785683(ASSAM)

#### PHOTOGRAPHS OF MOBILE LIBRARY











# जॉजी (इसबाध मर्सा संशिविप्रालय

### JHANJI HEMNATH SARMA COLLEGE



ESTD: 1964, JHANII-JAMUGURI, SIVASAGAR, 785683(ASSAM)

| Name — Sareba N              | Name - Sacha Nanda George? |         |          | 4                   |            |                       |  |  |  |
|------------------------------|----------------------------|---------|----------|---------------------|------------|-----------------------|--|--|--|
| - No.                        | Author                     | AC NO   | TOSHE!   | Signatures & Borrow | ers Sele 5 | Ramivers<br>Signature |  |  |  |
| ino Title                    | A -1-