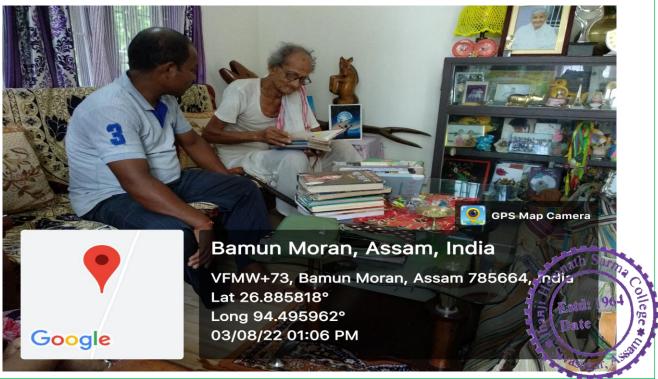

unity in which it is situated. Jhanji Hemnath Sarma College definitely coordinate with the community in all aspects. Through the mobile library programme the college try to develop reading habits by visiting local people. But all people cannot be covered because of time constraint.





## जोंजी (श्रमाध मर्मा मश्रीप्रामग्र

#### JHANJI HEMNATH SARMA COLLEGE



ESTD: 1964, JHANJI-JAMUGURI, SIVASAGAR, 785683(ASSAM)

#### PHOTOGRAPHS OF MOBILE LIBRARY









## जाँजी (इसनाथ मर्सा सहारिवप्रालय

#### JHANJI HEMNATH SARMA COLLEGE



ESTD: 1964, JHANJI-JAMUGURI, SIVASAGAR, 785683(ASSAM)

#### PHOTOGRAPHS OF MOBILE LIBRARY









## जॉजी (इसबाध मर्सा संशायिपानिय

#### JHANJI HEMNATH SARMA COLLEGE



ESTD: 1964, JHANJI-JAMUGURI, SIVASAGAR, 785683(ASSAM)

#### PHOTOGRAPHS OF MOBILE LIBRARY











# जॉजी (इसबाध मर्सा संशिविप्रालय

### JHANJI HEMNATH SARMA COLLEGE



ESTD: 1964, JHANII-JAMUGURI, SIVASAGAR, 785683(ASSAM)

| Name — Sareba N              | Name - Sacha Nanda George? |         |          | 4                   |            |                       |  |  |  |
|------------------------------|----------------------------|---------|----------|---------------------|------------|-----------------------|--|--|--|
| - No.                        | Author                     | AC NO   | TOSHE!   | Signatures & Borrow | ers Sele 5 | Ramivers<br>Signature |  |  |  |
| ino Title                    | A -1-                      |         |          | -Souther South      | FREE       | Signature             |  |  |  |
| Steen rodono V               | - var arms air stery       | 1 1