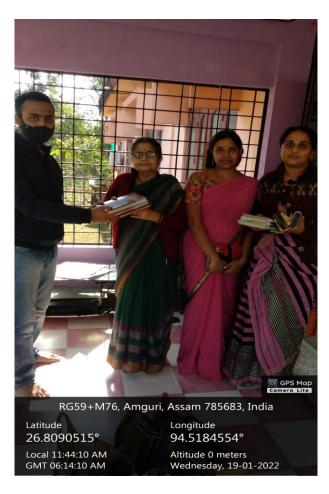

community in which it is situated. Jhanji Hemnath Sarma College definitely coordinate with the community in all aspects. Through the mobile library programme the college try to develop reading habits by visiting local people. But all people cannot be covered because of time constraint.





## जोंजी (श्रमाध मर्मा मश्रीप्रामग्र

#### JHANJI HEMNATH SARMA COLLEGE



ESTD: 1964, JHANJI-JAMUGURI, SIVASAGAR, 785683(ASSAM)

#### PHOTOGRAPHS OF MOBILE LIBRARY









## जाँजी (इसनाथ मर्सा सहारिवप्रालय

#### JHANJI HEMNATH SARMA COLLEGE



ESTD: 1964, JHANJI-JAMUGURI, SIVASAGAR, 785683(ASSAM)

#### PHOTOGRAPHS OF MOBILE LIBRARY









## जॉजी (इसबाध मर्सा संशायिपानिय

#### JHANJI HEMNATH SARMA COLLEGE



ESTD: 1964, JHANJI-JAMUGURI, SIVASAGAR, 785683(ASSAM)

#### PHOTOGRAPHS OF MOBILE LIBRARY











# जॉजी (इसबाध मर्सा संशिविप्रालय

### JHANJI HEMNATH SARMA COLLEGE



ESTD: 1964, JHANII-JAMUGURI, SIVASAGAR, 785683(ASSAM)

| Name — Sareba N              | Name - Sacha Nanda George? |         |          | 4                   |            |                       |  |  |  |
|------------------------------|----------------------------|---------|----------|---------------------|------------|-----------------------|--|--|--|
| - No.                        | Author                     | AC NO   | TOSHE!   | Signatures & Borrow | ers Sele 5 | Ramivers<br>Signature |  |  |  |
| ino Title                    | A -1-                      |         |          | -Souther South      | FREE       | Signature             |  |  |  |
| Steen rodono V               | - var arms air stery       |