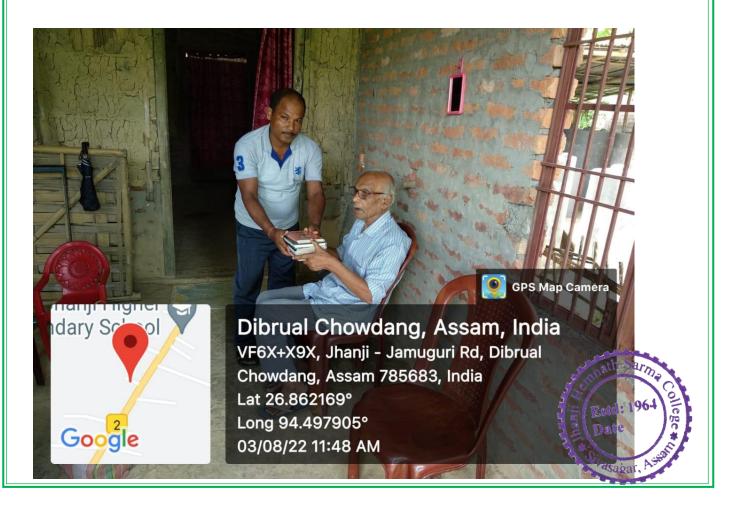

ational institutions are also defined as a subsystem of larger system of the society. An institution has to functionally coordinate with its immediate environment, the community in which it is situated. Jhanji Hemnath Sarma College definitely coordinate with the community in all aspects. Through the mobile library programme the college try to develop reading habits by visiting local people. But all people cannot be covered because of time constraint.





## जोंजी (श्रमाध मर्मा मश्रीप्रामग्र

#### JHANJI HEMNATH SARMA COLLEGE



ESTD: 1964, JHANJI-JAMUGURI, SIVASAGAR, 785683(ASSAM)

#### PHOTOGRAPHS OF MOBILE LIBRARY









## जाँजी (इसनाथ मर्सा सहारिवप्रालय

#### JHANJI HEMNATH SARMA COLLEGE



ESTD: 1964, JHANJI-JAMUGURI, SIVASAGAR, 785683(ASSAM)

#### PHOTOGRAPHS OF MOBILE LIBRARY









## जॉजी (इसबाध मर्सा संशायिपानिय

#### JHANJI HEMNATH SARMA COLLEGE



ESTD: 1964, JHANJI-JAMUGURI, SIVASAGAR, 785683(ASSAM)

#### PHOTOGRAPHS OF MOBILE LIBRARY











# जॉजी (इसबाध मर्सा संशिविप्रालय

### JHANJI HEMNATH SARMA COLLEGE



ESTD: 1964, JHANII-JAMUGURI, SIVASAGAR, 785683(ASSAM)

| Name — Sareba N              | Name - Sacha Nanda George? |         |          | 4                   |            |                       |  |  |  |
|------------------------------|----------------------------|---------|----------|---------------------|------------|-----------------------|--|--|--|
| - No.                        | Author                     | AC NO   | TOSHE!   | Signatures & Borrow | ers Sele 5 | Ramivers<br>Signature |  |  |  |
| ino Title                    | A -1-