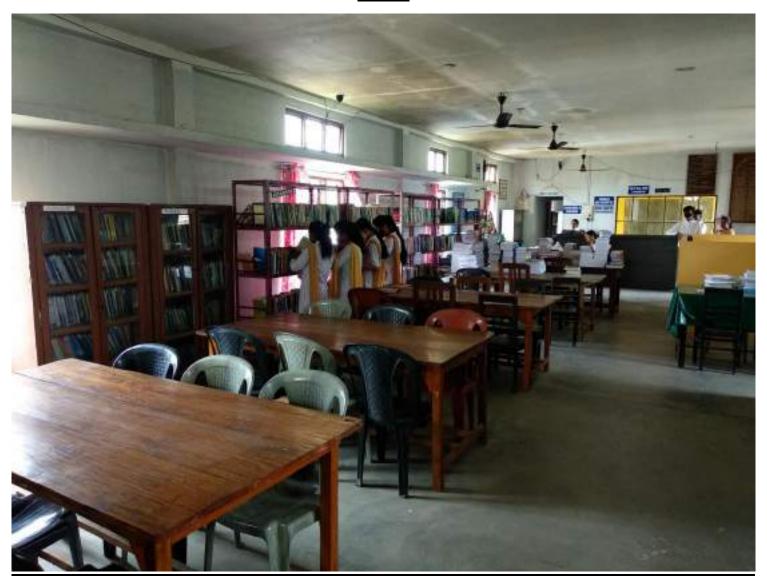

#### **E-Resources Centre of the College (Shot 1)**



### **E-Resources Centre of the College (Shot 2)**



### **General Classroom with Projector Facilities**



### **Seminar Hall with ICT Facilities**



### **Digital Cum Virtual Room**



### **Digital Classroom with Lab Facilities**



#### Screenshot of SOUL 2.0 from the library of Jhanji Hemnath Sarma College



#### Lalit Chandra Rajkhowa Memorial Library of the College









### Jhanji College Museum





## **Gym Facilities**



## Some of the snaps from sports facilities

## **Volleyball**



## Tug of War



# <u>NCC</u>



### NSS Unit





## Yoga Camps





## **Creative Workshops**



Students making clay items

Assamese Ornaments making Workshop



### **Laboratories**



Jamuguri, Assam, India
Bokata sunapur, Jamuguri, Assam 785683, India
Lat 26.867092°
Long 94.504653°
31/03/22 10:06 AM

Department of Education

### **Laboratories**



Department of Geography



### **Auditorium Cum Seminar Hall**





### **Library Building of the College**



### **Girls Hostel**



(Shots of Old Hostel)



#### **Girls Hostel**

(Shot of New Hostel)



## **Open Auditorium**