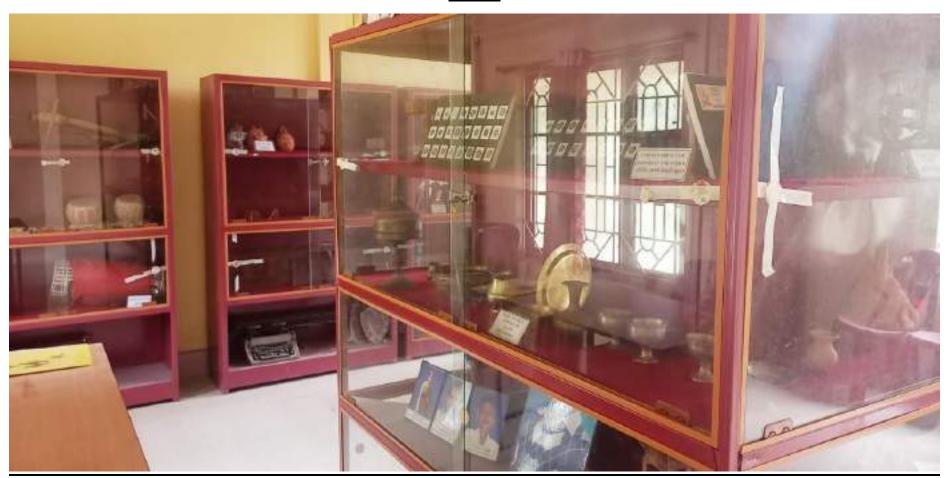

#### **E-Resources Centre of the College (Shot 1)**



### **E-Resources Centre of the College (Shot 2)**



### **General Classroom with Projector Facilities**



### **Seminar Hall with ICT Facilities**



### **Digital Cum Virtual Room**



### **Digital Classroom with Lab Facilities**



#### Screenshot of SOUL 2.0 from the library of Jhanji Hemnath Sarma College



#### Lalit Chandra Rajkhowa Memorial Library of the College









### Jhanji College Museum





## **Gym Facilities**



## Some of the snaps from sports facilities

## **Volleyball**



## Tug of War



# <u>NCC</u>



### NSS Unit





## Yoga Camps





## **Creative Workshops**



Students making clay items

Assamese Ornaments making Workshop



### **Laboratories**



Jamuguri, Assam, India
Bokata sunapur, Jamuguri, Assam 785683, India
Lat 26.867092°
Long 94.504653°
31/03/22 10:06 AM

Department of Education

### **Laboratories**



Department of Geography



### **Auditorium Cum Seminar Hall**





### **Library Building of the College**



### **Girls Hostel**



(Shots of Old Hostel)



#### **Girls Hostel**

(Shot of New Hostel)



## **Open Auditorium**