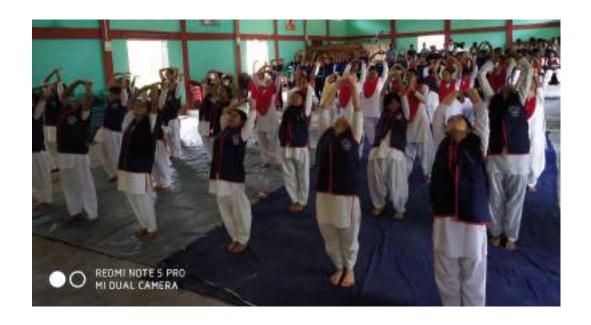

#### **E-Resources Centre of the College (Shot 1)**



### **E-Resources Centre of the College (Shot 2)**



### **General Classroom with Projector Facilities**



### **Seminar Hall with ICT Facilities**



### **Digital Cum Virtual Room**



### **Digital Classroom with Lab Facilities**



#### Screenshot of SOUL 2.0 from the library of Jhanji Hemnath Sarma College



#### Lalit Chandra Rajkhowa Memorial Library of the College









### Jhanji College Museum





## **Gym Facilities**



## Some of the snaps from sports facilities

## **Volleyball**



## Tug of War



# <u>NCC</u>



### NSS Unit





## Yoga Camps





## **Creative Workshops**



Students making clay items

Assamese Ornaments making Workshop



### **Laboratories**



Jamuguri, Assam, India
Bokata sunapur, Jamuguri, Assam 785683, India
Lat 26.867092°
Long 94.504653°
31/03/22 10:06 AM

Department of Education

### **Laboratories**



Department of Geography



### **Auditorium Cum Seminar Hall**





### **Library Building of the College**



### **Girls Hostel**



(Shots of Old Hostel)



#### **Girls Hostel**

(Shot of New Hostel)



## **Open Auditorium**