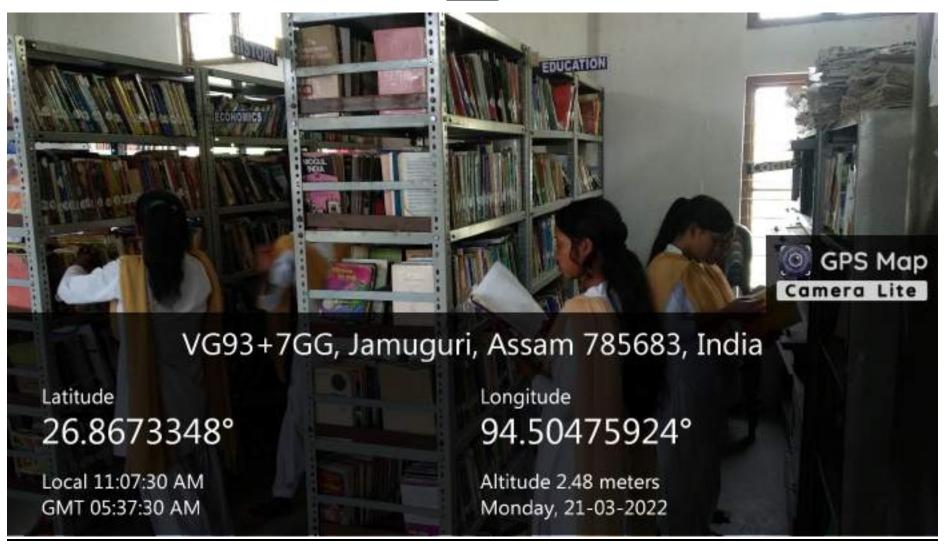

#### **E-Resources Centre of the College (Shot 1)**



### **E-Resources Centre of the College (Shot 2)**



### **General Classroom with Projector Facilities**



### **Seminar Hall with ICT Facilities**



### **Digital Cum Virtual Room**



### **Digital Classroom with Lab Facilities**



#### Screenshot of SOUL 2.0 from the library of Jhanji Hemnath Sarma College



#### Lalit Chandra Rajkhowa Memorial Library of the College









### Jhanji College Museum





## **Gym Facilities**



## Some of the snaps from sports facilities

## **Volleyball**



## Tug of War



# <u>NCC</u>



### NSS Unit





## Yoga Camps





## **Creative Workshops**



Students making clay items

Assamese Ornaments making Workshop



### **Laboratories**



Jamuguri, Assam, India
Bokata sunapur, Jamuguri, Assam 785683, India
Lat 26.867092°
Long 94.504653°
31/03/22 10:06 AM

Department of Education

### **Laboratories**



Department of Geography



### **Auditorium Cum Seminar Hall**





### **Library Building of the College**



### **Girls Hostel**



(Shots of Old Hostel)



#### **Girls Hostel**

(Shot of New Hostel)



## **Open Auditorium**