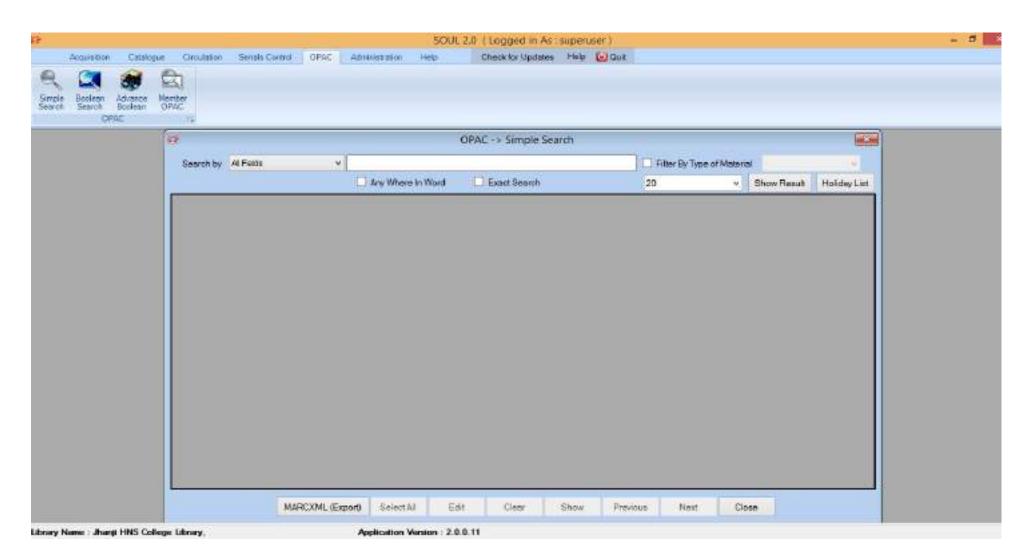

#### **E-Resources Centre of the College (Shot 1)**



### **E-Resources Centre of the College (Shot 2)**



### **General Classroom with Projector Facilities**



### **Seminar Hall with ICT Facilities**



### **Digital Cum Virtual Room**



### **Digital Classroom with Lab Facilities**



#### Screenshot of SOUL 2.0 from the library of Jhanji Hemnath Sarma College



#### Lalit Chandra Rajkhowa Memorial Library of the College









### Jhanji College Museum





## **Gym Facilities**



## Some of the snaps from sports facilities

## **Volleyball**



## Tug of War



# <u>NCC</u>



### NSS Unit





## Yoga Camps





## **Creative Workshops**



Students making clay items

Assamese Ornaments making Workshop



### **Laboratories**



Jamuguri, Assam, India
Bokata sunapur, Jamuguri, Assam 785683, India
Lat 26.867092°
Long 94.504653°
31/03/22 10:06 AM

Department of Education

### **Laboratories**



Department of Geography



### **Auditorium Cum Seminar Hall**





### **Library Building of the College**



### **Girls Hostel**



(Shots of Old Hostel)



#### **Girls Hostel**

(Shot of New Hostel)



## **Open Auditorium**