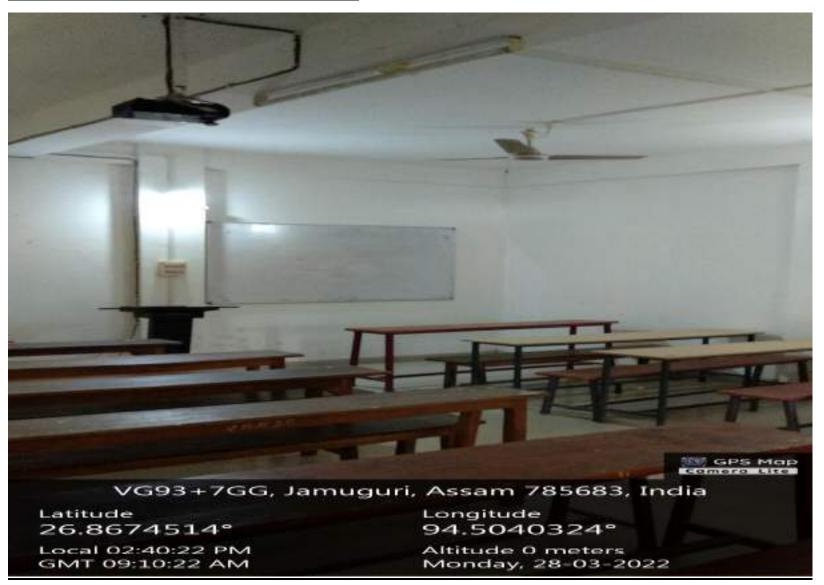

#### **E-Resources Centre of the College (Shot 1)**



### **E-Resources Centre of the College (Shot 2)**



### **General Classroom with Projector Facilities**



### **Seminar Hall with ICT Facilities**



### **Digital Cum Virtual Room**



### **Digital Classroom with Lab Facilities**



#### Screenshot of SOUL 2.0 from the library of Jhanji Hemnath Sarma College



#### Lalit Chandra Rajkhowa Memorial Library of the College









### Jhanji College Museum





## **Gym Facilities**



## Some of the snaps from sports facilities

## **Volleyball**



## Tug of War



# <u>NCC</u>



### NSS Unit





## Yoga Camps





## **Creative Workshops**



Students making clay items

Assamese Ornaments making Workshop



### **Laboratories**



Jamuguri, Assam, India
Bokata sunapur, Jamuguri, Assam 785683, India
Lat 26.867092°
Long 94.504653°
31/03/22 10:06 AM

Department of Education

### **Laboratories**



Department of Geography



### **Auditori