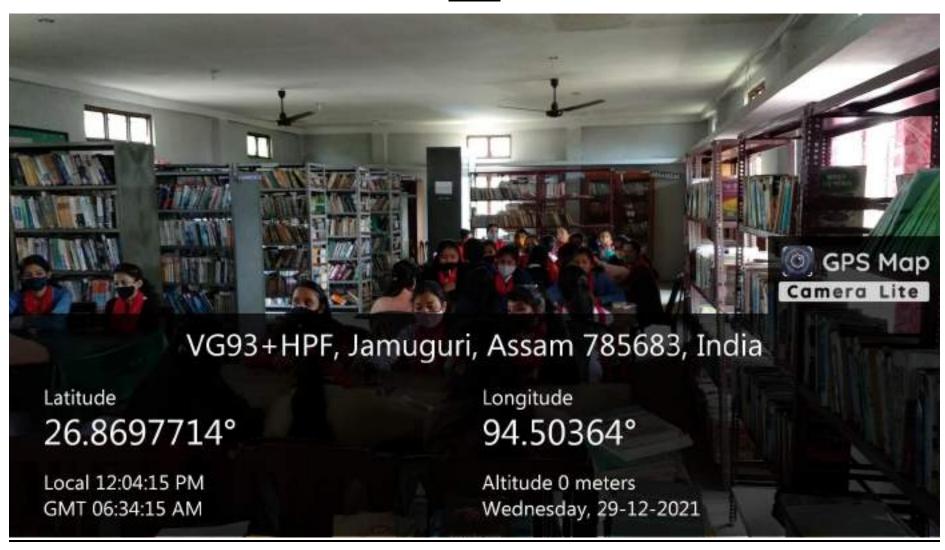

#### **E-Resources Centre of the College (Shot 1)**



### **E-Resources Centre of the College (Shot 2)**



### **General Classroom with Projector Facilities**



### **Seminar Hall with ICT Facilities**



### **Digital Cum Virtual Room**



### **Digital Classroom with Lab Facilities**



#### Screenshot of SOUL 2.0 from the library of Jhanji Hemnath Sarma College



#### Lalit Chandra Rajkhowa Memorial Library of the College









### Jhanji College Museum





## **Gym Facilities**



## Some of the snaps from sports facilities

## **Volleyball**



## Tug of War



# <u>NCC</u>



### NSS Unit





## Yoga Camps





## **Creative Workshops**



Students making clay items

Assamese Ornaments making Workshop



### **Laboratories**



Jamuguri, Assam, India
Bokata sunapur, Jamuguri, Assam 785683, India
Lat 26.867092°
Long 94.504653°
31/03/22 10:06 AM

Department of Education

### **Laboratories**



Department of Geography



### **Auditorium Cum Seminar Hall**





### **Library Building of the College**



### **Girls Hostel**



(Shots of Old Hostel)



#### **Girls Hostel**

(Shot of New Hostel)



## **Open Auditorium**