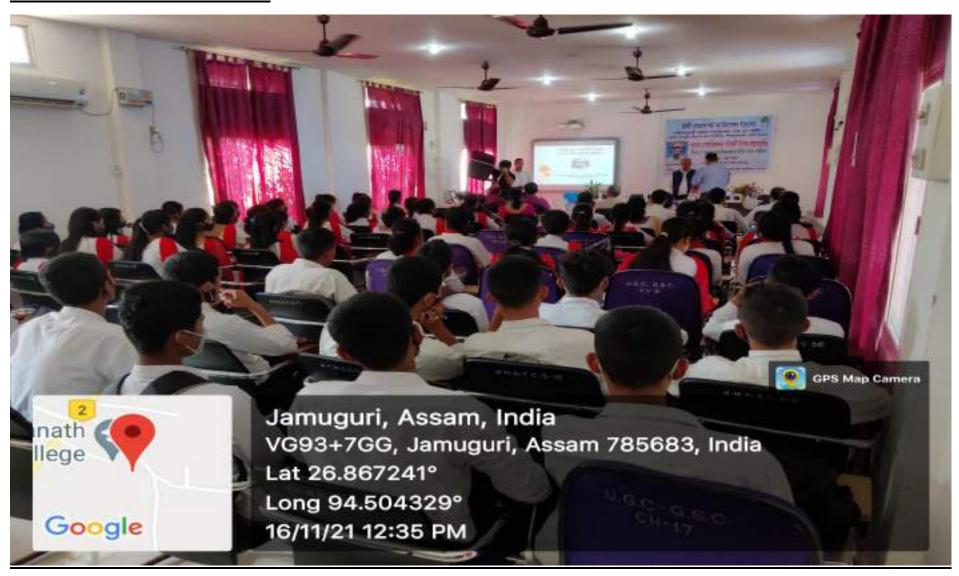

#### **E-Resources Centre of the College (Shot 1)**



### **E-Resources Centre of the College (Shot 2)**



### **General Classroom with Projector Facilities**



### **Seminar Hall with ICT Facilities**



### **Digital Cum Virtual Room**



### **Digital Classroom with Lab Facilities**



#### Screenshot of SOUL 2.0 from the library of Jhanji Hemnath Sarma College



#### Lalit Chandra Rajkhowa Memorial Library of the College









### Jhanji College Museum





## **Gym Facilities**



## Some of the snaps from sports facilities

## **Volleyball**



## Tug of War



# <u>NCC</u>



### NSS Unit





## Yoga Camps





## **Creative Workshops**



Students making clay items

Assamese Ornaments making Workshop



### **Laboratories**



Jamuguri, Assam, India
Bokata sunapur, Jamuguri, Assam 785683, India
Lat 26.867092°
Long 94.504653°
31/03/22 10:06 AM

Department of Education

### **Laboratories**



Department of Geography



### **Auditorium Cum Seminar Hall**





### **Library Bui