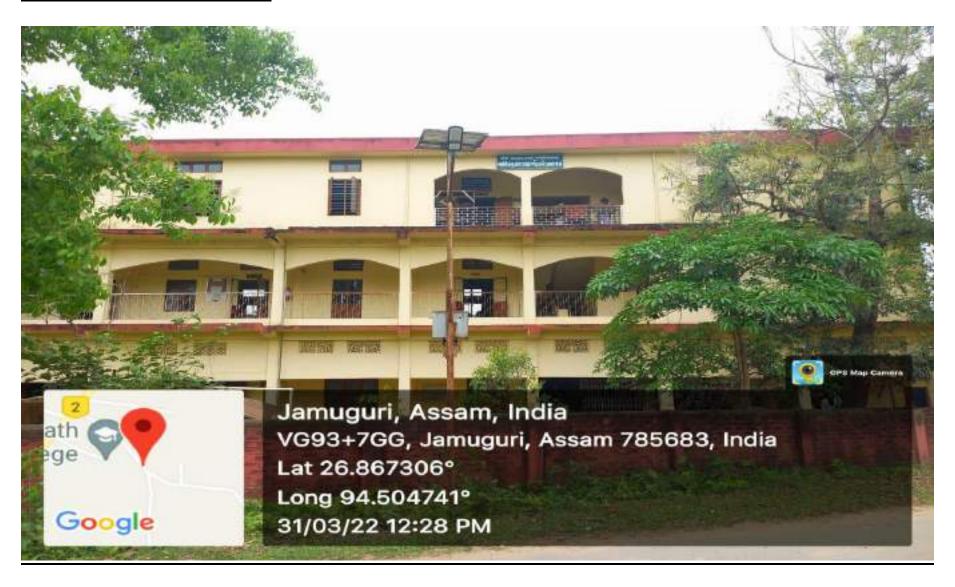

ual Room**



### **Digital Classroom with Lab Facilities**



#### Screenshot of SOUL 2.0 from the library of Jhanji Hemnath Sarma College



#### Lalit Chandra Rajkhowa Memorial Library of the College









### Jhanji College Museum





## **Gym Facilities**



## Some of the snaps from sports facilities

## **Volleyball**



## Tug of War



# <u>NCC</u>



### NSS Unit





## Yoga Camps





## **Creative Workshops**



Students making clay items

Assamese Ornaments making Workshop



### **Laboratories**



Jamuguri, Assam, India
Bokata sunapur, Jamuguri, Assam 785683, India
Lat 26.867092°
Long 94.504653°
31/03/22 10:06 AM

Department of Education

### **Laboratories**



Department of Geography



### **Auditorium Cum Seminar Hall**





### **Library Building of the College**



### **Girls Hostel**



(Shots of Old Hostel)



#### **Girls Hostel**

(Shot of New Hostel)



## **Open Auditorium**