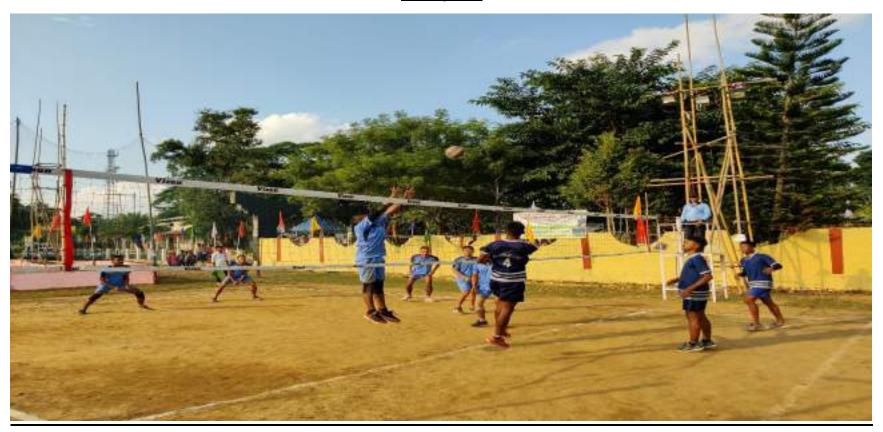

#### **E-Resources Centre of the College (Shot 1)**



### **E-Resources Centre of the College (Shot 2)**



### **General Classroom with Projector Facilities**



### **Seminar Hall with ICT Facilities**



### **Digital Cum Virtual Room**



### **Digital Classroom with Lab Facilities**



#### Screenshot of SOUL 2.0 from the library of Jhanji Hemnath Sarma College



#### Lalit Chandra Rajkhowa Memorial Library of the College









### Jhanji College Museum





## **Gym Facilities**



## Some of the snaps from sports facilities

## **Volleyball**



## Tug of War



# <u>NCC</u>



### NSS Unit





## Yoga Camps





## **Creative Workshops**



Students making clay items

Assamese Ornaments making Workshop



### **Laboratories**



Jamuguri, Assam, India
Bokata sunapur, Jamuguri, Assam 785683, India
Lat 26.867092°
Long 94.504653°
31/03/22 10:06 AM

Department of Education

### **Laboratories**



Department of Geography



### **Auditorium Cum Seminar Hall**





### **Library Building of the College**



### **Girls Hostel**



(Shots of Old Hostel)



#### **Girls Hostel**

(Shot of New Hostel)



## **Open Auditorium**