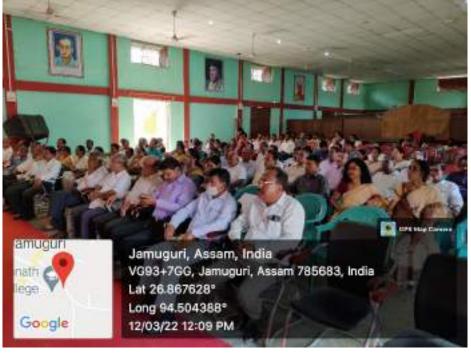

ICT Facilities**



### **Digital Cum Virtual Room**



### **Digital Classroom with Lab Facilities**



#### Screenshot of SOUL 2.0 from the library of Jhanji Hemnath Sarma College



#### Lalit Chandra Rajkhowa Memorial Library of the College









### Jhanji College Museum





## **Gym Facilities**



## Some of the snaps from sports facilities

## **Volleyball**



## Tug of War



# <u>NCC</u>



### NSS Unit





## Yoga Camps





## **Creative Workshops**



Students making clay items

Assamese Ornaments making Workshop



### **Laboratories**



Jamuguri, Assam, India
Bokata sunapur, Jamuguri, Assam 785683, India
Lat 26.867092°
Long 94.504653°
31/03/22 10:06 AM

Department of Education

### **Laboratories**



Department of Geography



### **Auditorium Cum Seminar Hall**





### **Library Building of the College**



### **Girls Hostel**



(Shots of Old Hostel)



#### **Girls Hostel**

(Shot of New Hostel)



## **Open Auditorium**