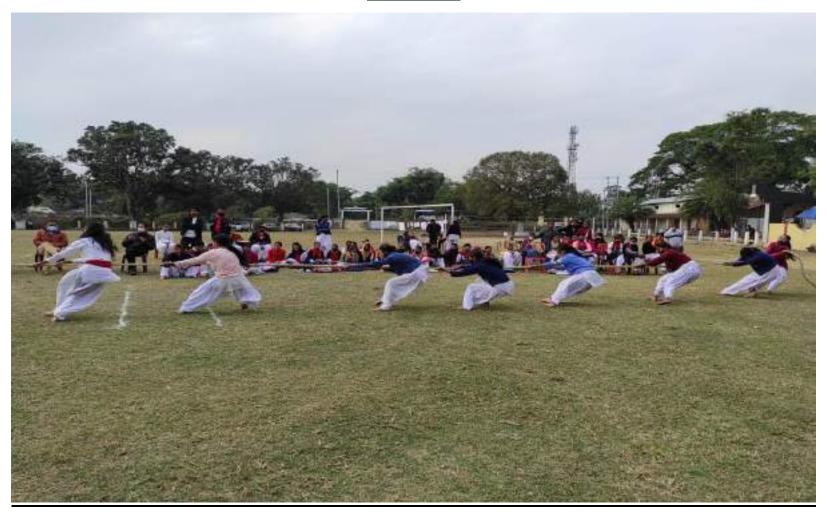

#### **E-Resources Centre of the College (Shot 1)**



### **E-Resources Centre of the College (Shot 2)**



### **General Classroom with Projector Facilities**



### **Seminar Hall with ICT Facilities**



### **Digital Cum Virtual Room**



### **Digital Classroom with Lab Facilities**



#### Screenshot of SOUL 2.0 from the library of Jhanji Hemnath Sarma College



#### Lalit Chandra Rajkhowa Memorial Library of the College









### Jhanji College Museum





## **Gym Facilities**



## Some of the snaps from sports facilities

## **Volleyball**



## Tug of War



# <u>NCC</u>



### NSS Unit





## Yoga Camps





## **Creative Workshops**



Students making clay items

Assamese Ornaments making Workshop



### **Laboratories**



Jamuguri, Assam, India
Bokata sunapur, Jamuguri, Assam 785683, India
Lat 26.867092°
Long 94.504653°
31/03/22 10:06 AM

Department of Education

### **Laboratories**



Department of Geography



### **Auditorium Cum Seminar Hall**





### **Library Building of the College**



### **Girls Hostel**



(Shots of Old Hostel)



#### **Girls Hostel**

(Shot of New Hostel)



## **Open Auditorium**