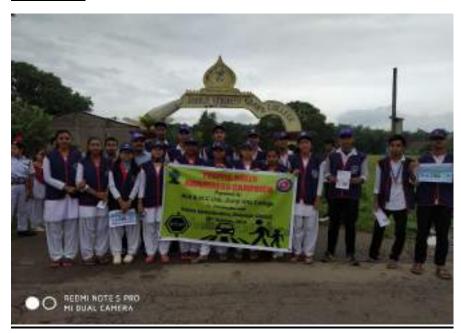

#### **E-Resources Centre of the College (Shot 1)**



### **E-Resources Centre of the College (Shot 2)**



### **General Classroom with Projector Facilities**



### **Seminar Hall with ICT Facilities**



### **Digital Cum Virtual Room**



### **Digital Classroom with Lab Facilities**



#### Screenshot of SOUL 2.0 from the library of Jhanji Hemnath Sarma College



#### Lalit Chandra Rajkhowa Memorial Library of the College









### Jhanji College Museum





## **Gym Facilities**



## Some of the snaps from sports facilities

## **Volleyball**



## Tug of War



# <u>NCC</u>



### NSS Unit





## Yoga Camps





## **Creative Workshops**



Students making clay items

Assamese Ornaments making Workshop



### **Laboratories**



Jamuguri, Assam, India
Bokata sunapur, Jamuguri, Assam 785683, India
Lat 26.867092°
Long 94.504653°
31/03/22 10:06 AM

Department of Education

### **Laboratories**



Department of Geography



### **Auditorium Cum Seminar Hall**





### **Library Building of the College**



### **Girls Hostel**



(Shots of Old Hostel)



#### **Girls Hostel**

(Shot of New Hostel)



## **Open Auditorium**