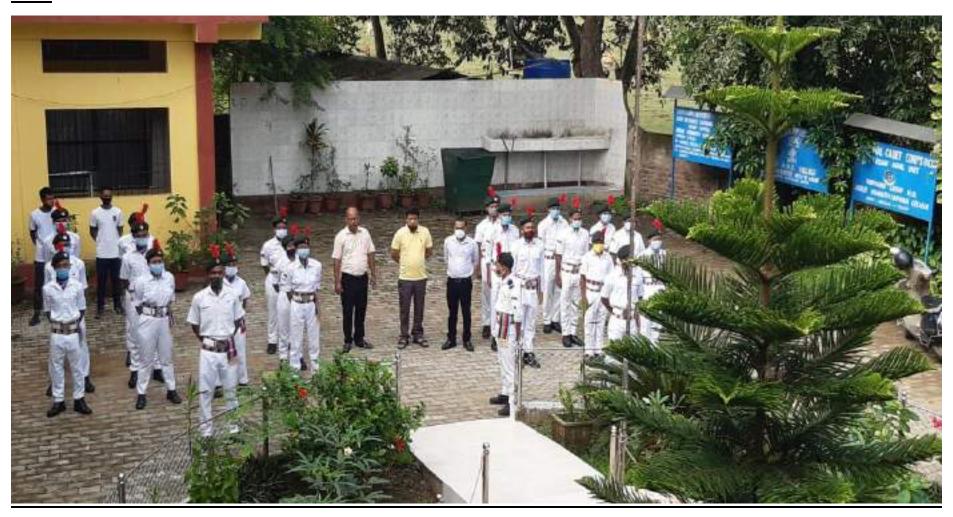

#### **E-Resources Centre of the College (Shot 1)**



### **E-Resources Centre of the College (Shot 2)**



### **General Classroom with Projector Facilities**



### **Seminar Hall with ICT Facilities**



### **Digital Cum Virtual Room**



### **Digital Classroom with Lab Facilities**



#### Screenshot of SOUL 2.0 from the library of Jhanji Hemnath Sarma College



#### Lalit Chandra Rajkhowa Memorial Library of the College









### Jhanji College Museum





## **Gym Facilities**



## Some of the snaps from sports facilities

## **Volleyball**



## Tug of War



# <u>NCC</u>



### NSS Unit





## Yoga Camps





## **Creative Workshops**



Students making clay items

Assamese Ornaments making Workshop



### **Laboratories**



Jamuguri, Assam, India
Bokata sunapur, Jamuguri, Assam 785683, India
Lat 26.867092°
Long 94.504653°
31/03/22 10:06 AM

Department of Education

### **Laboratories**



Department of Geography



### **Auditorium Cum Seminar Hall**





### **Library Building of the College**



### **Girls Hostel**



(Shots of Old Hostel)



#### **Girls Hostel**

(Shot of New Hostel)



## **Open Auditorium**