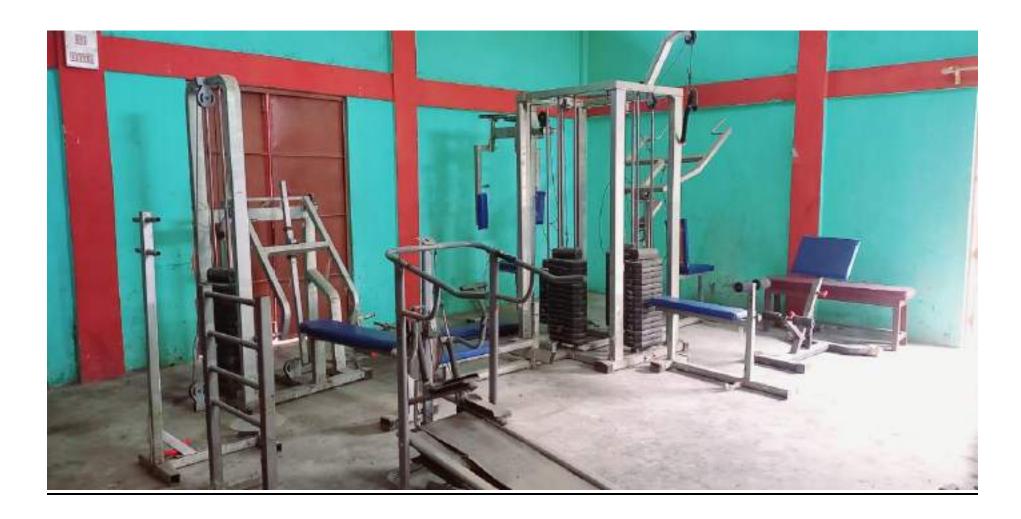

#### **E-Resources Centre of the College (Shot 1)**



### **E-Resources Centre of the College (Shot 2)**



### **General Classroom with Projector Facilities**



### **Seminar Hall with ICT Facilities**



### **Digital Cum Virtual Room**



### **Digital Classroom with Lab Facilities**



#### Screenshot of SOUL 2.0 from the library of Jhanji Hemnath Sarma College



#### Lalit Chandra Rajkhowa Memorial Library of the College









### Jhanji College Museum





## **Gym Facilities**



## Some of the snaps from sports facilities

## **Volleyball**



## Tug of War



# <u>NCC</u>



### NSS Unit





## Yoga Camps





## **Creative Workshops**



Students making clay items

Assamese Ornaments making Workshop



### **Laboratories**



Jamuguri, Assam, India
Bokata sunapur, Jamuguri, Assam 785683, India
Lat 26.867092°
Long 94.504653°
31/03/22 10:06 AM

Department of Education

### **Laboratories**



Department of Geography



### **Auditorium Cum Seminar Hall**





### **Library Building of the College**



### **Girls Hostel**



(Shots of Old Hostel)



#### **Girls Hostel**

(Shot of New Hostel)



## **Open Auditorium**