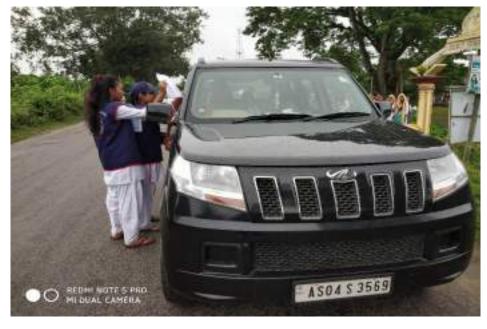

#### **E-Resources Centre of the College (Shot 1)**



### **E-Resources Centre of the College (Shot 2)**



### **General Classroom with Projector Facilities**



### **Seminar Hall with ICT Facilities**



### **Digital Cum Virtual Room**



### **Digital Classroom with Lab Facilities**



#### Screenshot of SOUL 2.0 from the library of Jhanji Hemnath Sarma College



#### Lalit Chandra Rajkhowa Memorial Library of the College









### Jhanji College Museum





## **Gym Facilities**



## Some of the snaps from sports facilities

## **Volleyball**



## Tug of War



# <u>NCC</u>



### NSS Unit





## Yoga Camps





## **Creative Workshops**



Students making clay items

Assamese Ornaments making Workshop



### **Laboratories**



Jamuguri, Assam, India
Bokata sunapur, Jamuguri, Assam 785683, India
Lat 26.867092°
Long 94.504653°
31/03/22 10:06 AM

Department of Education

### **Laboratories**



Department of Geography



### **Auditorium Cum Seminar Hall**





### **Library Building of the College**



### **Girls Hostel**



(Shots of Old Hostel)



#### **Girls Hostel**

(Shot of New Hostel)



## **Open Auditorium**