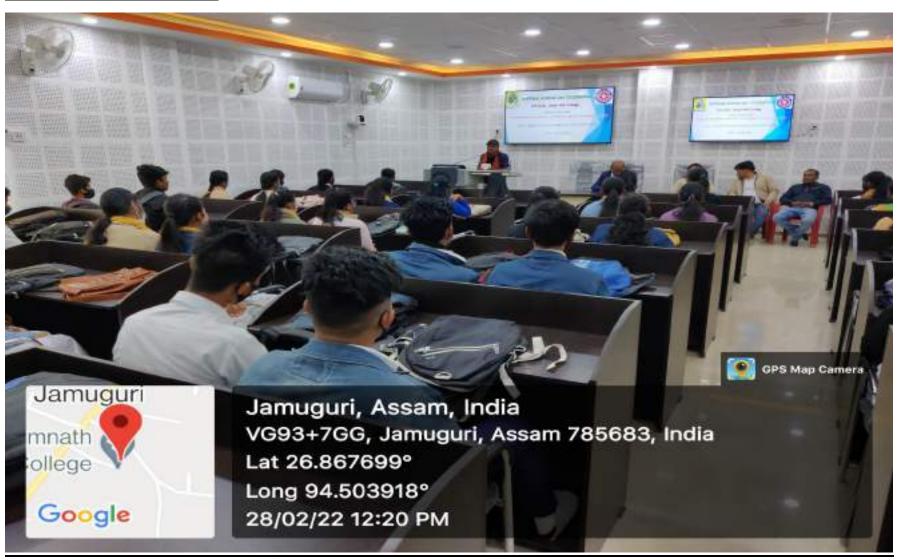

#### **E-Resources Centre of the College (Shot 1)**



### **E-Resources Centre of the College (Shot 2)**



### **General Classroom with Projector Facilities**



### **Seminar Hall with ICT Facilities**



### **Digital Cum Virtual Room**



### **Digital Classroom with Lab Facilities**



#### Screenshot of SOUL 2.0 from the library of Jhanji Hemnath Sarma College



#### Lalit Chandra Rajkhowa Memorial Library of the College









### Jhanji College Museum





## **Gym Facilities**



## Some of the snaps from sports facilities

## **Volleyball**



## Tug of War



# <u>NCC</u>



### NSS Unit





## Yoga Camps





## **Creative Workshops**



Students making clay items

Assamese Ornaments making Workshop



### **Laboratories**



Jamuguri, Assam, India
Bokata sunapur, Jamuguri, Assam 785683, India
Lat 26.867092°
Long 94.504653°
31/03/22 10:06 AM

Department of Education

### **Laboratories**



Department of Geography



### **Auditorium Cum Seminar Hall**





### **Library Building of the College**



### **Girl