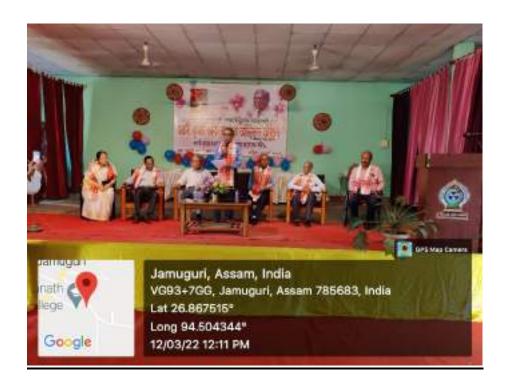

th ICT Facilities**



### **Digital Cum Virtual Room**



### **Digital Classroom with Lab Facilities**



#### Screenshot of SOUL 2.0 from the library of Jhanji Hemnath Sarma College



#### Lalit Chandra Rajkhowa Memorial Library of the College









### Jhanji College Museum





## **Gym Facilities**



## Some of the snaps from sports facilities

## **Volleyball**



## Tug of War



# <u>NCC</u>



### NSS Unit





## Yoga Camps





## **Creative Workshops**



Students making clay items

Assamese Ornaments making Workshop



### **Laboratories**



Jamuguri, Assam, India
Bokata sunapur, Jamuguri, Assam 785683, India
Lat 26.867092°
Long 94.504653°
31/03/22 10:06 AM

Department of Education

### **Laboratories**



Department of Geography



### **Auditorium Cum Seminar Hall**





### **Library Building of the College**



### **Girls Hostel**



(Shots of Old Hostel)



#### **Girls Hostel**

(Shot of New Hostel)



## **Open Auditorium**