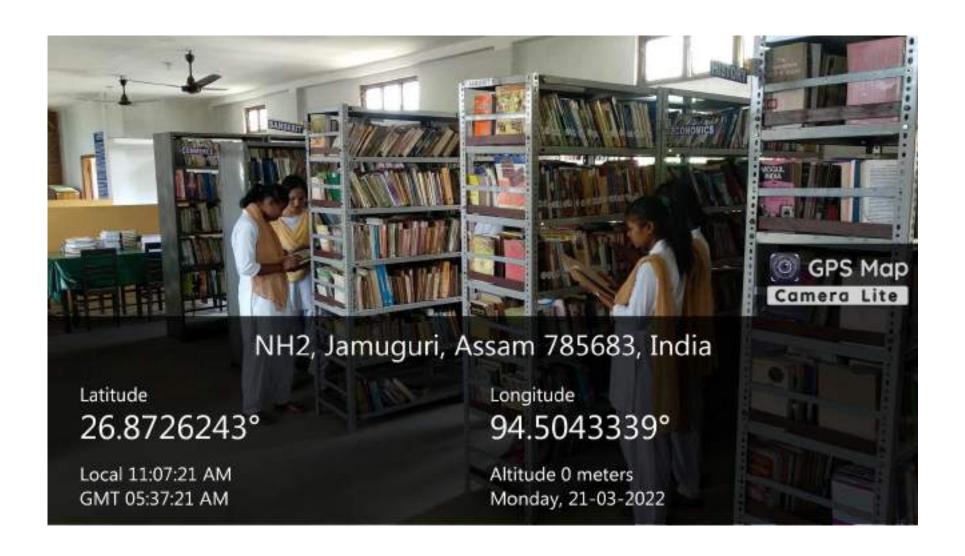

#### **E-Resources Centre of the College (Shot 1)**



### **E-Resources Centre of the College (Shot 2)**



### **General Classroom with Projector Facilities**



### **Seminar Hall with ICT Facilities**



### **Digital Cum Virtual Room**



### **Digital Classroom with Lab Facilities**



#### Screenshot of SOUL 2.0 from the library of Jhanji Hemnath Sarma College



#### Lalit Chandra Rajkhowa Memorial Library of the College









### Jhanji College Museum





## **Gym Facilities**



## Some of the snaps from sports facilities

## **Volleyball**



## Tug of War



# <u>NCC</u>



### NSS Unit





## Yoga Camps





## **Creative Workshops**



Students making clay items

Assamese Ornaments making Workshop



### **Laboratories**



Jamuguri, Assam, India
Bokata sunapur, Jamuguri, Assam 785683, India
Lat 26.867092°
Long 94.504653°
31/03/22 10:06 AM

Department of Education

### **Laboratories**



Department of Geography



### **Auditorium Cum Seminar Hall**





### **Library Building of the College**



### **Girls Hostel**



(Shots of Old Hostel)



#### **Girls Hostel**

(Shot of New Hostel)



## **Open Auditorium**