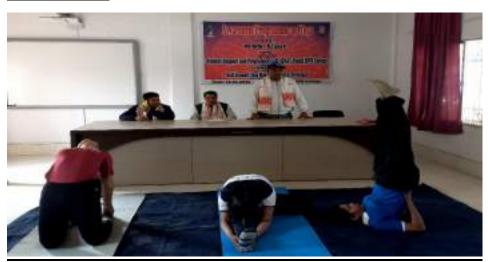

#### **E-Resources Centre of the College (Shot 1)**



### **E-Resources Centre of the College (Shot 2)**



### **General Classroom with Projector Facilities**



### **Seminar Hall with ICT Facilities**



### **Digital Cum Virtual Room**



### **Digital Classroom with Lab Facilities**



#### Screenshot of SOUL 2.0 from the library of Jhanji Hemnath Sarma College



#### Lalit Chandra Rajkhowa Memorial Library of the College









### Jhanji College Museum





## **Gym Facilities**



## Some of the snaps from sports facilities

## **Volleyball**



## Tug of War



# <u>NCC</u>



### NSS Unit





## Yoga Camps





## **Creative Workshops**



Students making clay items

Assamese Ornaments making Workshop



### **Laboratories**



Jamuguri, Assam, India
Bokata sunapur, Jamuguri, Assam 785683, India
Lat 26.867092°
Long 94.504653°
31/03/22 10:06 AM

Department of Education

### **Laboratories**



Department of Geography



### **Auditorium Cum Seminar Hall**





### **Library Building of the College**



### **Girls Hostel**



(Shots of Old Hostel)



#### **Girls Hostel**

(Shot of New Hostel)



## **Open Auditorium**