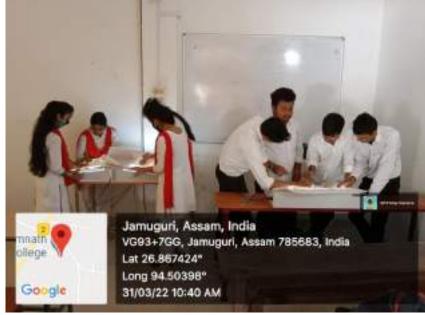

## **Creative Workshops**

Students making clay items

Assamese Ornaments making Workshop