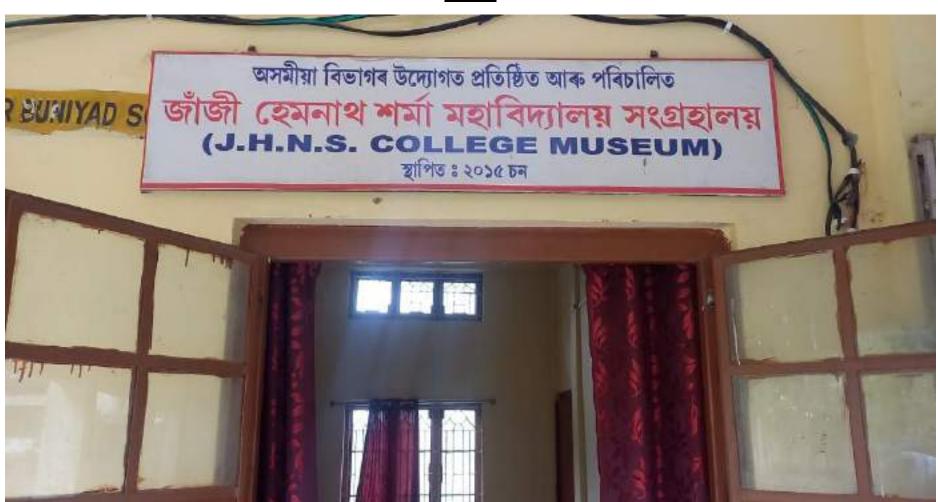

#### **E-Resources Centre of the College (Shot 1)**



### **E-Resources Centre of the College (Shot 2)**



### **General Classroom with Projector Facilities**



### **Seminar Hall with ICT Facilities**



### **Digital Cum Virtual Room**



### **Digital Classroom with Lab Facilities**



#### Screenshot of SOUL 2.0 from the library of Jhanji Hemnath Sarma College



#### Lalit Chandra Rajkhowa Memorial Library of the College









### Jhanji College Museum





## **Gym Facilities**



## Some of the snaps from sports facilities

## **Volleyball**



## Tug of War



# <u>NCC</u>



### NSS Unit





## Yoga Camps





## **Creative Workshops**



Students making clay items

Assamese Ornaments making Workshop



### **Laboratories**



Jamuguri, Assam, India
Bokata sunapur, Jamuguri, Assam 785683, India
Lat 26.867092°
Long 94.504653°
31/03/22 10:06 AM

Department of Education

### **Laboratories**



Department of Geography



### **Auditorium Cum Seminar Hall**





### **Library Building of the College**



### **Girls Hostel**



(Shots of Old Hostel)



#### **Girls Hostel**

(Shot of New Hostel)



## **Open Auditorium**