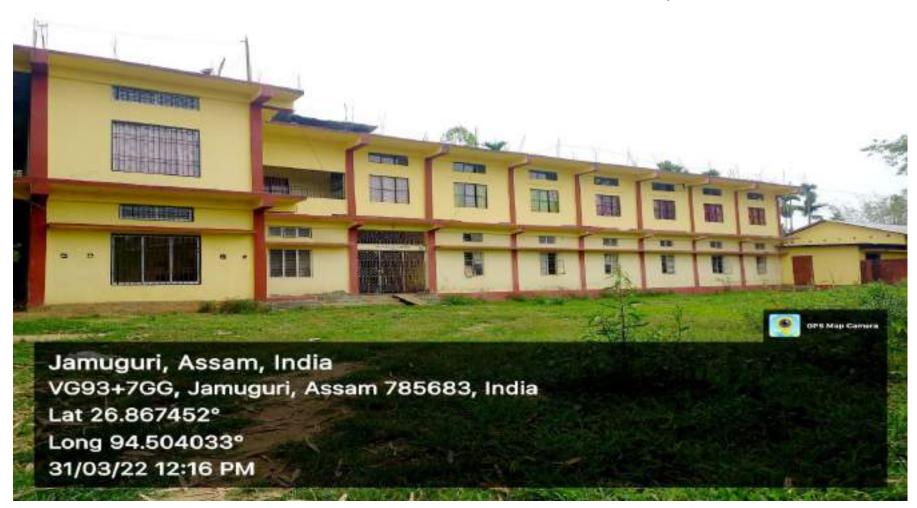

the library of Jhanji Hemnath Sarma College



#### Lalit Chandra Rajkhowa Memorial Library of the College









### Jhanji College Museum





## **Gym Facilities**



## Some of the snaps from sports facilities

## **Volleyball**



## Tug of War



# <u>NCC</u>



### NSS Unit





## Yoga Camps





## **Creative Workshops**



Students making clay items

Assamese Ornaments making Workshop



### **Laboratories**



Jamuguri, Assam, India
Bokata sunapur, Jamuguri, Assam 785683, India
Lat 26.867092°
Long 94.504653°
31/03/22 10:06 AM

Department of Education

### **Laboratories**



Department of Geography



### **Auditorium Cum Seminar Hall**





### **Library Building of the College**



### **Girls Hostel**



(Shots of Old Hostel)



#### **Girls Hostel**

(Shot of New Hostel)



## **Open Auditorium**