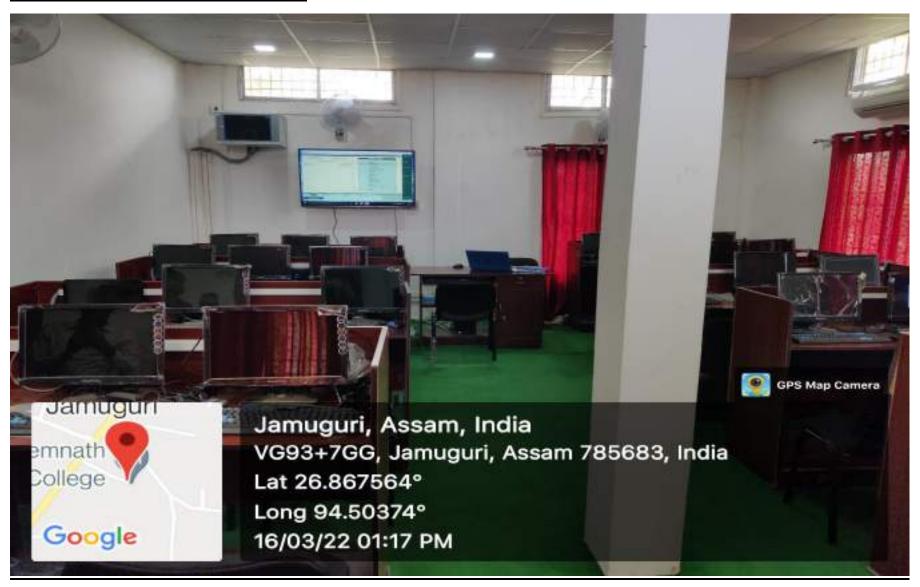

#### **E-Resources Centre of the College (Shot 1)**



### **E-Resources Centre of the College (Shot 2)**



### **General Classroom with Projector Facilities**



### **Seminar Hall with ICT Facilities**



### **Digital Cum Virtual Room**



### **Digital Classroom with Lab Facilities**



#### Screenshot of SOUL 2.0 from the library of Jhanji Hemnath Sarma College



#### Lalit Chandra Rajkhowa Memorial Library of the College









### Jhanji College Museum





## **Gym Facilities**



## Some of the snaps from sports facilities

## **Volleyball**



## Tug of War



# <u>NCC</u>



### NSS Unit





## Yoga Camps





## **Creative Workshops**



Students making clay items

Assamese Ornaments making Workshop



### **Laboratories**



Jamuguri, Assam, India
Bokata sunapur, Jamuguri, Assam 785683, India
Lat 26.867092°
Long 94.504653°
31/03/22 10:06 AM

Department of Education

### **Laboratories**



Department of Geography



### **Auditorium Cum Seminar Hall**





### **Library Building of the College**



### **Girls Hostel**



(Shots of Old Hostel)



#### **Gir