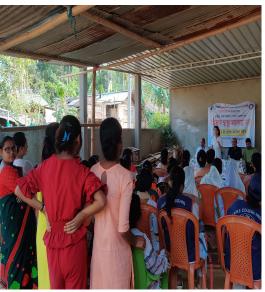

After the informative speech of our resource person, the event was continued by Dr. Santana Dutta, Asst. Professor, Dept of Sociology and it proceeded towards distribution of sanitary napkins to the women. The resource person as well as other female faculty members distributed the sanitary napkins. Dr. Sanatana Dutta then delivered the vote of thanks, thus successfully putting an end to the event. In the event a total of 150 packets of sanitary napkins were distributed.