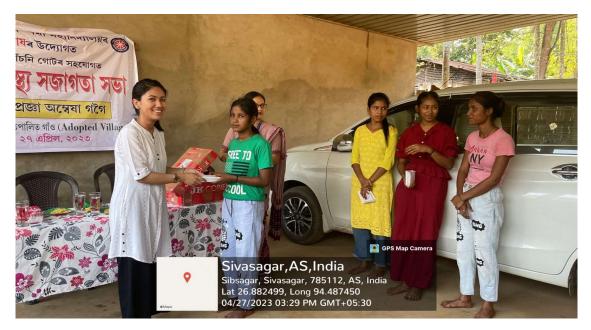

After the informative speech of our resource person, the event was continued by Dr. Santana Dutta, Asst. Professor, Dept of Sociology and it proceeded towards distribution of sanitary napkins to the women. The resource person as well as other female faculty members distributed the sanitary napkins. Dr. Sanatana Dutta then delivered the vote of thanks, thus successfully putting an end to the event. In the event a total of 150 packets of sanitary napkins were distributed.