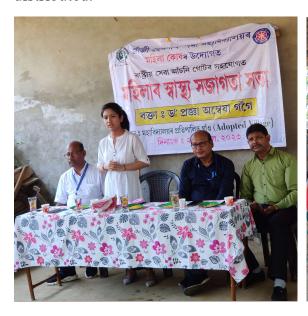

## Organised by Women Cell, Jhanji HNS College

In association with

NSS Unit, Jhanji HNS College

Report prepared by- Ms. Bidisha Sarmah (Co-ordinator, Women Cell)

On 27<sup>th</sup> April, 2023, Women Cell, a unit of Jhanji Hemnath Sarma College Teacher's Unit, in association with NSS Unit, Jhanji Hemnath Sarma College organised a Health Awareness Programme in the institution's adopted Village. For the same, Dr Pragya Annakha Gogoi was invited as a resource person to speak on the topic "Health and Hygiene for Women". The event also included distribution of sanitary napkins to women of the village which were sourced from a non- governmental organisation-Pathik.

The event started with a speech by Ms. Bidisha Sarmah, Co-ordinator, Women Cell welcoming Dr. Manjit Gogoi, Principal, Jhanji Hemnath Sarma College, Dr Pragya Annakha Gogoi, Resource Person, other faculty members of the institution as well as the women of the adopted village. Ms. Bidisha Sarmah then stated the objective of organising such an event and requested the principal of the institution to say a few lines on the event. Dr. Manjit Gogoi humbly obliged and spoke on the need of giving importance to women health and hygiene. Thereafter, the resource person, Dr. Pragya Annakha Gogoi shared valuable information on women health and hygiene necessary for improving their living standard.