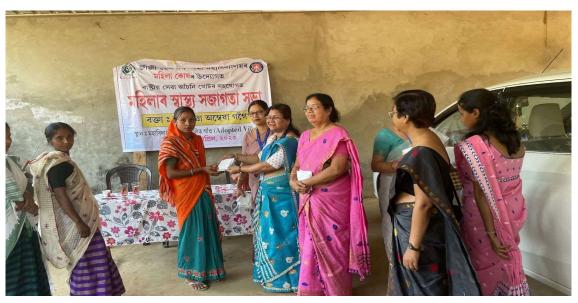

## Organised by Women Cell, Jhanji HNS College

In association with

NSS Unit, Jhanji HNS College

Report prepared by- Ms. Bidisha Sarmah (Co-ordinator, Women Cell)

On 27<sup>th</sup> April, 2023, Women Cell, a unit of Jhanji Hemnath Sarma College Teacher's Unit, in association with NSS Unit, Jhanji Hemnath Sarma College organised a Health Awareness Programme in the institution's adopted Village. For the same, Dr Pragya Annakha Gogoi was invited as a resource person to speak on the topic "Health and Hygiene for Women". The event also included distribution of sanitary napkins to women of the village which were sourced from a non- governmental organisation-Pathik.

The event started with a speech by Ms. Bidisha Sarmah, Co-ordinator, Women Cell welcoming Dr. Manjit Gogoi, Principal, Jhanji Hemnath Sarma College, Dr Pragya Annakha Gogoi, Resource Person, other faculty members of the institution as well as the women of the adopted village. Ms. Bidisha Sarmah then stated the objective of organising such an event and requested the principal of the institution to say a few lines on the event. Dr. Manjit Gogoi humbly obliged and spoke on the need of giving importance to women health and hygiene. Thereafter, the resource person, Dr. Pragya Annakha Gogoi shared valuable information on women health and hygiene necessary for improving their living standard.

After the informative speech of our resource person, the event was continued by Dr. Santana Dutta, Asst. Professor, Dept of Sociology and it proceeded towards distribution of sanitary napkins to the women. The resource person as well as other female faculty members distributed the sanitary napkins. Dr. Sanatana Dutta then delivered the vote of thanks, thus successfully putting an end to the event. In the event a total of 150 packets of sanitary napkins were distributed.