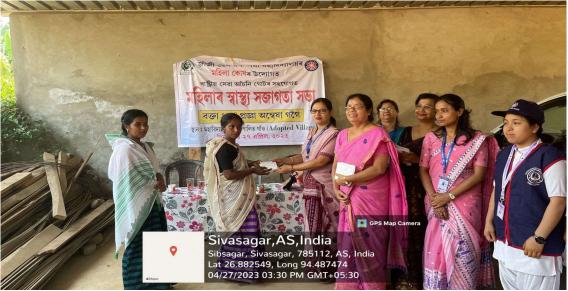

## Organised by Women Cell, Jhanji HNS College

In association with

NSS Unit, Jhanji HNS College

Report prepared by- Ms. Bidisha Sarmah (Co-ordinator, Women Cell)

On 27<sup>th</sup> April, 2023, Women Cell, a unit of Jhanji Hemnath Sarma College Teacher's Unit, in association with NSS Unit, Jhanji Hemnath Sarma College organised a Health Awareness Programme in the institution's adopted Village. For the same, Dr Pragya Annakha Gogoi was invited as a resource person to speak on the topic "Health and Hygiene for Women". The event also included distribution of sanitary napkins to women of the village which were sourced from a non- governmental organisation-Pathik.

The event started with a speech by Ms. Bidisha Sarmah, Co-ordinator, Women Cell welcoming Dr. Manjit Gogoi, Principal, Jhanji Hemnath Sarma College, Dr Pragya Annakha Gogoi, Resource Person, other faculty members of the institution as well as the women of the adopted village. Ms. Bidisha Sarmah then stated the objective of organising such an event and requested the principal of the institution to say a few lines on the event. Dr. Manjit Gogoi humbly obliged and spoke on the need of giving importance to women health and hygiene. Thereafter, the resource person, Dr. Pragya Annakha Gogoi shared valuable information on women health and hygiene necessary for improving their living standard.

After the informative speech of our resource person, the event was continued by Dr. Santana Dutta, Asst. Professor, Dept of Sociology and it proceeded towards distribution of sanitary napkins to the women. The resource person as well as other female faculty members distributed the sanitary napkins. Dr. Sanatana Dutta then delivered the vote of thanks, thus successfully putting an end to the event. In the event a total of 150 packets of sanitary napkins were distributed.